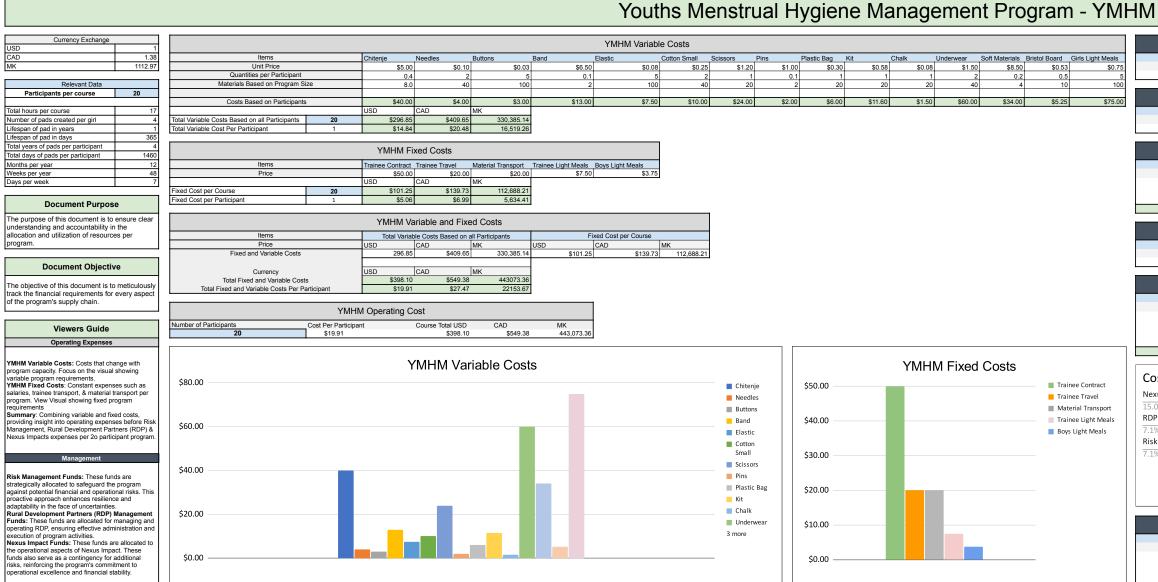

In partnership with Rural Development Partners, Nexus Impacts presents this financial breakdown representing the Youths Menstrual Hygiene Management Programs' expenses for a group of twenty beneficiaries, showcasing a sustainable operational structure and strategic financial allocation to maximize efficiency and impact capacity. This detailed analysis includes our Program Dollar-to-Impact Ratio, emphasizing its cost effectiveness. Notably, all financials are based off USD, a proactive measure to ensure stability and manage local inflation in contrast to the less stable Malawi Kwacha. This decision underscores our approach to maintaining a robust and adaptable financial strategy in a dynamic economic environment.